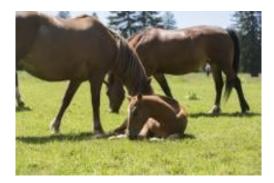

## ELEVAGE DE LA FAMILLE CERF

Visits to a horse breeding farm can be arranged by the Cerf family (2 to 15 people and groups upon request). The horse breeding farm includes 8 equids, but the Cerf family also has cows of the Holstein and Jersey races as well as other animals like goats, chickens, rabbits, a dog and several cats on their property. If you wish to extend your stay, a chalet can be rented on-site.