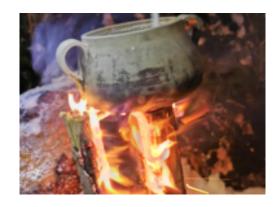

## **TORCH & MEAL**

Leaving the civilization the time of a small night walk allows to live a guaranteed change of scenery. Illuminated by the torches, we cross a meadow. Each tree rises like an immense statue, while the bushes and the low plants are used as marks to reveal us the way. The wood seems inhabited by benevolent shadows. Will the forest give us some secrets? When we arrive at the Gleresse or Milieu de Bienne farmhouse (possibly another one depending on the weather) we will taste a speciality. The return, a perfect walk to digest these dishes simmered with the secret of our tenant farmers.