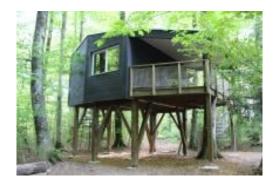

## LES CABANES DU MONT

Spend the night in a cabin perched high up in the air and enjoy the surrounding natural environment...enjoy a breakfast made of fresh produce on a terrace in the middle of the forest...treat yourself to an enchanted interlude during a stay at the Mont-de-Coeuve! Four 4\* cabins, each with its own personalised décor and theme. Fancy the "Adventure" or the "Jurassicab"? Adults and littlies alike will love the suspended beds or bunk beds with a protective net on the outer side. The harmonious, natural décor in "Nature" will ensure peace and relaxation while "Nostalgie" will take you back in time...

Open all year round, the cabins are equipped with Swiss Hüsler Nest natural bedding for a healthy, deep sleep, along with a fridge, microwave, coffee/tea machine, bathroom facilities (shower and toilet) and heating. Built on stilts, the cabins blend perfectly with this unspoilt natural environment. Only a tree will cross the terrace, as if in communion with the forest.