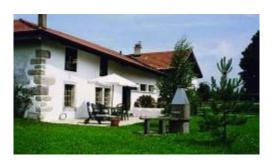

## MAISON DE VACANCES - FERME 10

Charming and comfortable duplex in a renovated former Jura farmhouse, accommodating 2-6 people. It features a beautiful terrace and a large south-facing garden with fireplace and grill, available for private use.

The ground floor comprises a well-furnished living room equipped with two beds, a large fully fitted kitchen (dishwasher, vitro-ceramic job, fridge, freezer and Nespresso coffee machine) with French-style fireplace, bathroom/WC, central heating room with a washing machine and clothes dryer, as well as a bicycle storage area.

The first floor has a first bedroom with one double bed, one single bed and a children's cot; a second room with two single beds; and a WC with washbasin.

The apartment is located in a small village at the heart of the Franches-Montagnes, an ideal place for horse-riding, hiking, cycling and crosscountry skiing.