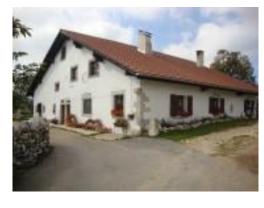

## LA ROCHETA

Beautiful old Neuchâtel farmhouse fully renovated, in the heart of the mountain area. Ideally located at the starting point of cross-country skiing tracks. A dream place for quiet family holidays. Horse loose boxes available

The apartment has a large living room with a fully equipped open-plan kitchen, a room with a double bed (160x200 cm) and a mezzanine with 3 single beds (80x200 cm, a bathroom with shower/WC and a beautiful garden.

An adjoining extra room with 4 single beds (80x200 cm), has been fixed up in the attic. It can be rented with a CHF 30.00 extra cost per night. The Rocheta can then accommodate up to 9 persons in total.