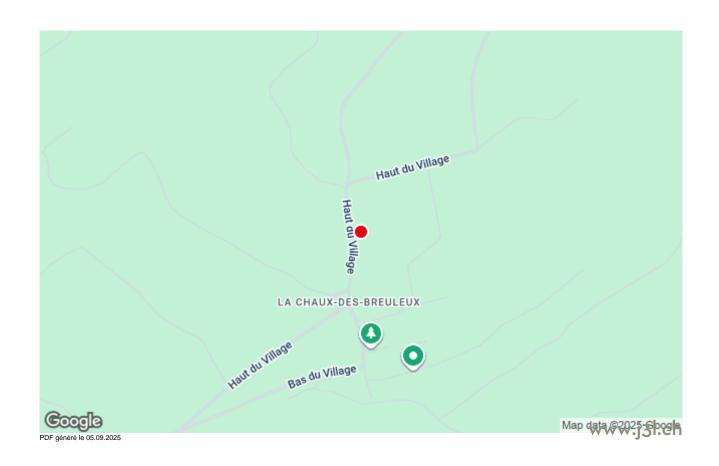

Discover the magnificent scenery surrounding La Chaux-des-Breleux, the charm of the marshlands and the gently rolling hills, the incomparable wooded pasturelands of the Jura with their peacefully grazing horses and their pine trees. There is no better place for a retreat to make the most of tranquillity and nature. Discover a new world and recharge your batteries.