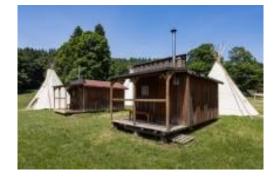

## **BISON RANCH**

The Bison Ranch, located at an altitude of 1'196m on the south-eastern slope of the Chasseral, is a park with activities and various accommodation possibilities, which hosts a herd of about 50 American buffalos. On site, you can test your agility with the rope park, sleep in the far-west cabins, teepees or dormitories, or visit the buffalo farm. A rustic inn serves simple cuisine, including fireplace grills, röstis, fondues and country-style dishes, and also offers buffalo meat from the ranch. The Bison Ranch promises an adventure worthy of the Wild West era.