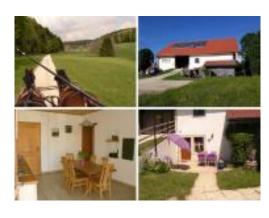

## APPARTEMENTS - SELLERIE HESS

Two pleasant holiday accommodation options that are well-equipped and located in a rural setting. Our old farm has been transformed into a saddlery workshop and is surrounded by pastures. In summer, you'll be kept cool by the 70cm walls typical of the Jura. This is a calm, restful place, with stables and an arena close by, along with riding trails or in winter, cross country ski or snow shoe tracks. The surrounding area is ideal for hiking and cycling, and the station is just 500m away.