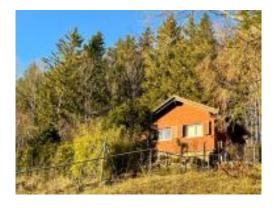

## CHALET - IDYLKA

Small chalet with an area of 40 m<sup>2</sup> (for 1 to 5 people) including a small bathroom (toilet/shower), a small kitchen, a very pleasant dining area, 1 bedroom with 2 single beds and a converted attic with 3 beds that can be accessed via a ladder. Lounge area. Wonderful south-facing terrace