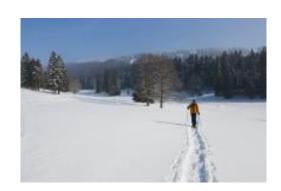

## WINTER OVERNIGHT IN THE NATURE

Would you like to experience an unusual adventure in the heart of a magical setting?

Knowing the basics of orientation, using a compass, choosing your equipment... We offer you an accompaniment by an experienced guide.

After a first walk, the place of the bivouac will be chosen. After a meal prepared together, you will spend a night in the middle of nature.

In the morning, a good breakfast with birdsong in the background will prepare you for the walk that will make you discover the surroundings. An extraordinary experience that will leave you with unforgettable memories!