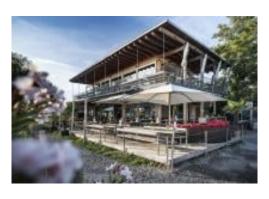

# PÉNICHE BRUNCH

Each Sunday the Restaurant La Péniche offers a rich and very tempting brunch buffet. The brunch contains breads and pastries, cold meat dish, cheese, eggs, jams, honey, butter, muesli, yogurt, cereals, fruit salad, fresh fruit and drinks. Four special offers can be ordered separately.

#### **GOOD TO KNOW**

- Every Sunday from 9.30 am until noon.
- Brunch: Breads and pastries, cold meat dish, cheese, eggs, jams, honey, butter, muesli, yogurt, cereals, fruit salad, fresh fruit, fruit juice, coffee and tea.
- Special offers: "Farmer's Breakfast", "English Breakfast", "Bella Italia" and "Heavenly Breakfast" can be ordered separately.
- The Restaurant La Péniche is located at the port in Nidau.

## CONTACT

Restaurant La Péniche Schlossstrasse 25 2560 Nidau

+41 32 331 30 26 peniche@stadthausag.ch stadthausag.ch