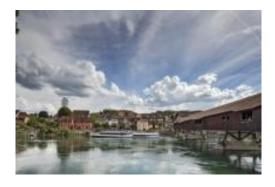

## DOWN THE RIVER AARE

Fun for the entire family! In summer and fall, a cruise on the Aare River offers travellers many amazing spectacles of nature. The journey begins in Biel/Bienne or Solothurn. On the boat, passengers can enjoy a selection of culinary treats. The scenic 3-hour journey and numerous impressions of nature will help you forget about the daily hustle and bustle.

## GOOD TO KNOW

- Departure: Biel or Solothurn.
- Ports: Nidau, Port, Brügg, Büren an des Aare, Grenchen, Altreu.
- Restaurant on board.
- A visit to the stork colony.
- The BSG Lake Biel Navigation Company offers daily tickets and special offers.