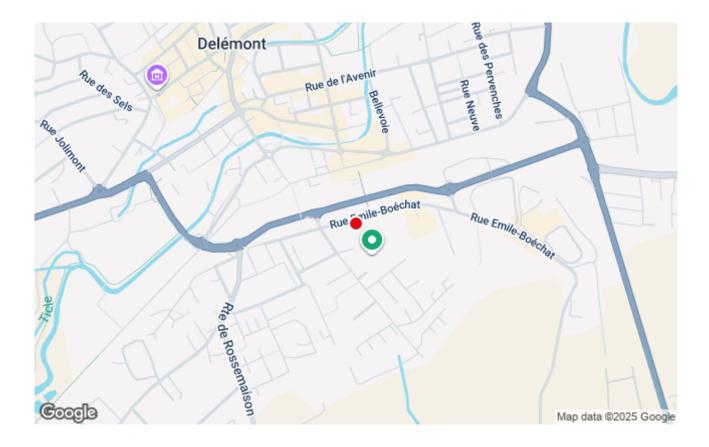

## CONTACT

Brasserie et Malterie Blanche Pierre Rue Emile-Boéchat 34 2800 Delémont

+41 79 888 38 45 brasserie@blanchepierre.ch blanchepierre.ch