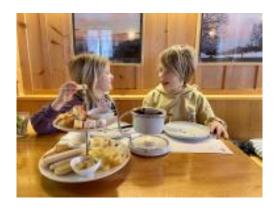

## SCAVENGER HUNT AND CHOCOLATE FONDUE

Along the hiking path from the Magglingen funicular to the Hohmatt mountain inn you will find nine stations with tricky puzzles to solve. The final answer is the magic word. If you present this word to the host at the Hohmatt mountain inn, every child will receive a small gift. The table is already set for the chocolate fondue. The fresh fruit and the warm chocolate are a treat for the whole family.