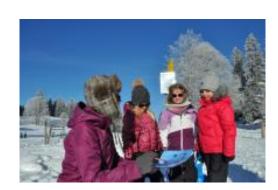

## TREASURE HUNT & CHOCOLATE FONDUE LA TOURNE

A winter walking route lined with information panels, a game, and answers to find – all in a fairy-tale snow-clad wonderland! A tasty reward awaits players once the puzzle is solved: a delicious chocolate fondue.