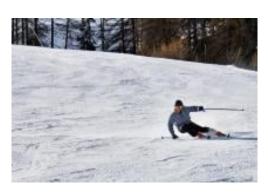

# LES BREULEUX SKI LIFT

"When Iwas at primary school, we used to go on an annual outing to the ski lift in Les Breuleux to enjoy the snow and the winter atmosphere. While some of the class went skiing, the others used to go down the bobsled run. We had no trouble getting back up as the ski lift pulled us to the top of the run. We spent the whole day having great fun and racing with our friends. Of course we had a break for lunch at the snack bar right by the bottom of the runs. We would always end the day with a snowball fight."