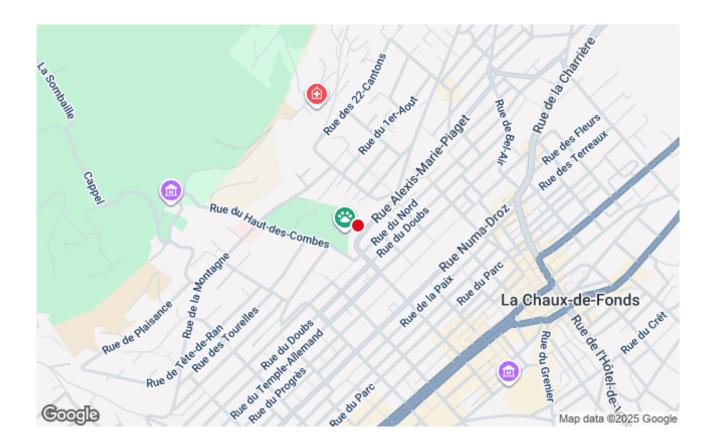

- Access by public transport: bus n° 304, 310 or 352 (stop MUZOO)

## CONTACT

MUZOO Replat du Dahu 1 2300 La Chaux-de-Fonds

+41 32 967 65 00 Info@muzoo.ch muzoo.ch