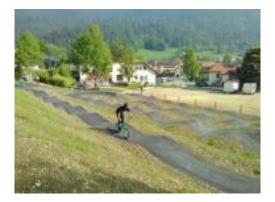

# PUMPTRACK

A 175-meter course of bumps and raised bends that will delight BMX fans! This new track is ideal for enthusiasts wanting to perfect their technique and also for novices, who can benefit from the professionals' advice.