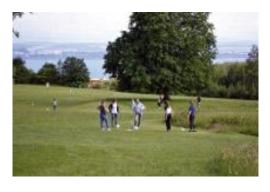

## **FOOTGOLF**

This novel and entertaining cross between football and golf calls for considerable skill to shoot the ball into the nine holes of the Pierre-à-Bot course. Fresh air, natural greenery and plenty of fun: an ideal outing for the family.