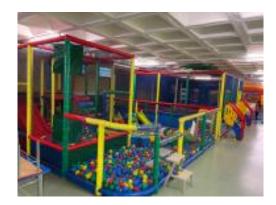

# PLANETA MAGICO

At Planeta Magico, there are a multitude of attractions to enrich your children's play experience and offer them a moment of total release! Sports, entertainment or educational... there is something for all tastes and ages: a giant inflatable, trampolines, ball pools, slides, various games and a playground for the very young.