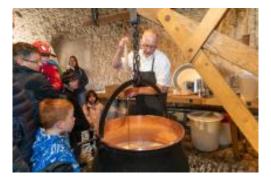

# MAISON DE LA TÊTE DE MOINE

The Maison de la Tête de Moine is a museum, an old-fashioned cheese dairy, a café and a store selling local products. Here one can discover an 800 year old know-how in the historical birthplace of the famous Tête de Moine AOP cheese. The museum is interactive and allows visitors to learn more about Tête de Moine and its production. There is also a collection of Girolles®, the famous device invented in 1982 by Nicolas Crevoisier to create perfect rosettes of Tête de Moine AOP. For those with a sweet tooth, a tasting is available at the end of the visit.