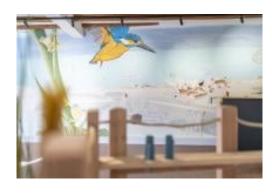

## TOURIST OFFICE ESTAVAYER-LE-LAC

A giant mural, a slide show and the Grande Cariçaie pontoon add an air of holiday and escape to the place. There's also information on the region, walking and cycling routes, tickets for local plays and concerts, and day passes for boating on Lakes Neuchâtel, Murten and Riel