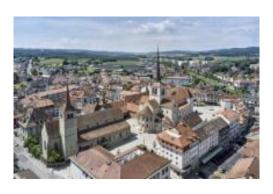

# PAYERNE ABBEY CHURCH

No fewer than 20 stations mark out a route highlighting the architecture of the Abbey Church of Payerne and providing visitors with an interactive way of discovering its history, sculpted ornamentation and mural paintings.

The trail includes a representation of the hill of the Market Square (Place du Marché), the majestic building's various stages of construction, and a magnificent view of the largest Romanesque church in Switzerland.

The 90-minute tour includes five immersive visitor experiences, five interactive terminals and three vantage points on the building, all enhanced by an aural landscape designed to intensify the experience, punctuated as it is by discoveries that combine current and past realities.