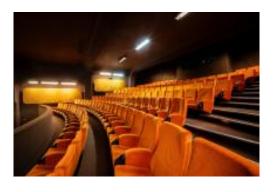

## **APOLLO CINEMA**

With 385 seats divided between the main floor and the balcony, Apollo Cinema is the largest and arguably the most iconic cinema in Biel/Bienne. Its elegant architecture, large screen, and intimate atmosphere make every screening a special experience, whether you're attending as a couple or in a group. Apollo is perfectly suited for film premieres, special movie nights, school performances, or corporate events.

## **GOOD TO KNOW**

- 385 seats (241 on the main floor and 144 in the balcony)
- Wheelchair accessible (excluding the balcony)