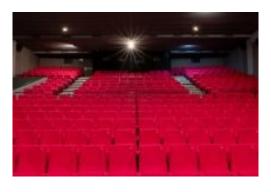

## **REX CINEMA**

Located in the heart of Biel, the Rex cinema offers two complementary screening rooms. One provides a fully immersive experience thanks to state-of-the-art technology and comfortable seating, while the smaller room creates a more intimate atmosphere—ideal for a night out with friends or a small-scale event. Technical modernity, comfort, and flexibility make this cinema an essential cultural venue in Biel.

## **GOOD TO KNOW**

- Room 1: 374 seatsRoom 2: 118 seats
- · Available for private or professional events upon request
- Optional services: catering, aperitifs, presentation technology
- Wheelchair-accessible halls; accessible restrooms via elevator