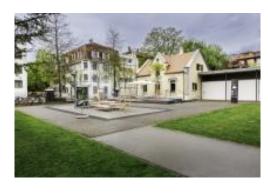

## **BUVETTE LE P'TIT SCHLUCK**

Located right in the middle of Biel's city park, Le p'tit Schluck is a charming open-air café. People of all ages gather here — whether for a light lunch, a spontaneous snack, or an after-work drink. The menu ranges from crispy paninis and fresh bowls to small tapas plates perfect for sharing. The atmosphere is warm and relaxed, and the surroundings invite you to linger. Le p'tit Schluck is more than just a place to eat and drink – it's a vibrant meeting point where every visit becomes a little sip of joy.