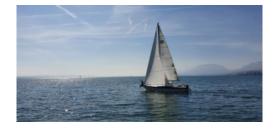

# LAKE DISCOVERY BY SAILBOAT

Climb aboard Noah, a stable and reassuring Maxi 77 sailboat, for a unique discovery of Lake Neuchâtel. Departing from the charming port of Hauterive, let a passionate skipper guide you with the wind, wherever you wish to go. Sail along wild shores and through a protected bird reserve. And if you'd like, you can even take the helm and join in the maneuvers – a memorable experience in harmony with nature!