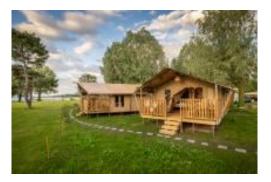

# TCS CAMPING ESTAVAYER LA NOUVELLE PLAGE - SAFARI TENTS

Tents available

3 Safari Twintip 2 tents: 1-2 people 4 Safari Twintip 5 tents: 1-5 people Equipment - Safari Twintip 2 tents 1 double bed 160x200 cm 1 small shelf Terrace: 1 small table and 2 chairs **Electricity and lamp** Bedding in rental accommodation: Beds are equipped with a pillow with pillowcase and mattresses are covered with a fitted sheet. Bring a sleeping bag or a blanket/duvet. Equipment - Safari Twintip 5 tents Bedroom 1: 1 double bed 160x200 cm Bedroom 2: 2 single beds 70x200 cm and 1 mezzanine bed 80x200 cm Kitchen without water supply, equipped with coffee machine Lounge: 1 dining table with 5 chairs Terrace: 1 set of lounge chairs and 1 picnic table + chairs **Electricity and lights** 