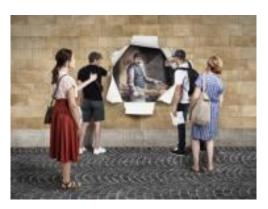

# SCHEDULED GUIDED TOUR OF NEUCHÂTEL

Offered twice a week during the summer season, these guided tours of Neuchâtel immerse participants in the elegant atmosphere of the Belle Époque. Enriched with immersive experiences such as tastings inspired by the flavors of the past or a virtual ride on an early 20thcentury tram, this lively tour reveals the city's historical and cultural treasures through its most iconic landmarks.

### GOOD TO KNOW

- Departure from the Port Square (next to the Tourist Office)
- It is recommended to register in advance to help organize the guided tour
- Limited to 20 people per tour, reservation recommended
- Languages: French and German
- Guided tours for groups are available all year round upon request. Languages: French, German, English, and Italian