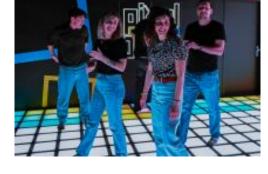

## PIXEL JUMP

Thanks to a giant interactive floor and wall, every movement triggers dynamic and immersive games for a sports and digital entertainment experience.

Play solo, in pairs, or as a team, and take on interactive challenges that combine speed, memory, strategy, and coordination. Choose between collaborative or competitive games and test your reflexes in a fun and innovative activity.

Accessible from age 8 and suitable for everyone, Pixel Jump is the perfect activity for families, groups of friends, schools, birthdays, and companies looking for an immersive and connected experience.