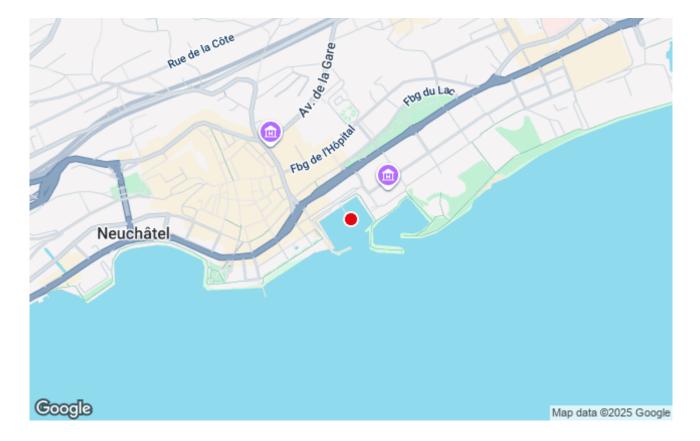

## GOOD TO KNOW

- Departures are from the landing stages on the north shore: Neuchâtel, Hauterive, St-Blaise, Serrières and Auvernier
- 3 Lacs+ season ticket valid on these routes
- · GA and other tickets not valid on these routes
- + \*Free cruise with the Neuchâtel Tourist Card: tour no. 1 / 2 / 3 / 4 / 5 / 6 / 7

## CONTACT

LNM Navigation SA Port de Neuchâtel 2000 Neuchâtel

+41 32 729 96 00 info@Inm.ch www.Inm.ch