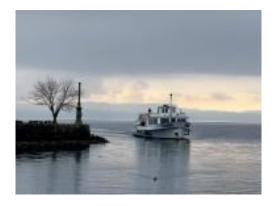

CRUISES, LAC DE NEUCHÂTEL

## WINTER CRUISE

Let yourself be surprised by the wintery hues of the lake and the peaceful landscapes rarely explored at this time of year. With a hot drink or glass of wine in hand, experience what it's like behind the scenes as you accompany our crews during their training. It's a unique opportunity to appreciate the expertise of our onboard teams and to see the lake in a whole new light.