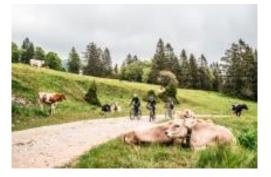

## **GRAVEL TRANS JURA**

The route covers 400 kilometers and 11,000 vertical meters from Baden to Nyon, crossing countless Jura mountain ranges, offering incredible panoramas and impressively showcasing the untouched beauty of the Jura.

Whether luxurious hotel stays or nights on the camping mat and in the sleeping bag; everything is possible. Thanks to a detailed (digital) roadmap, the participants receive a documentation that allows them to change their own plans at any time and adapt them to the daily conditions and their own state of mind.