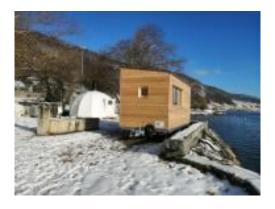

## SAUNA ETANA

Discover Sauna Etana, a haven of peace in the heart of nature. Nestled in a charming caravan with a splendid view of St. Peter's Island, this sauna offers you a unique experience combining relaxation and conviviality. Take care of your body and mind in a warm and welcoming atmosphere. After a revitalizing sauna session, extend your pleasure with a refreshing dip in the lake or unwind in our cozy dome. Enjoy a cup of tea while sharing an authentic moment with other guests. Whether you come alone, as a couple, or with friends, Sauna Etana invites you to slow down and reconnect with yourself and the natural wonders around you.

## GOOD TO KNOW

- · Facilities :
- A sauna caravan with a capacity of up to 12 people, wood-heated.
- A wood-heated dome for relaxation after the session.
- Changing rooms with showers and toilets available nearby.
- Access :
- The sauna is accessible without reservation, subject to availability.
- Required items :
- Two towels (mandatory).
- A swimsuit.
- Plastic shoes.