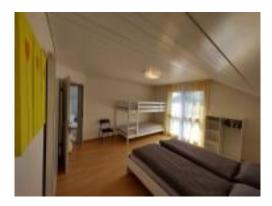

# CAMPING DE CUDREFIN – BED & BREAKFAST

3 guest rooms on the 1st floor of the campsite building.

Kitchenette with kettle, Nespresso coffee machine, microwave and cutlery/crockery.

Also on the 1st floor: bathroom with shower, bath, washbasin and toilet, plus separate toilet.

In the garden: barbecue and garden furniture.