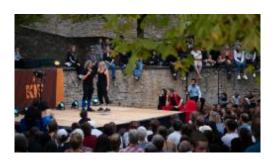

# KATCH IMPRO FESTIVAL - KIF

The Katch Impro Festival (KIF) is a summer festival of theatrical improvisation in Neuchâtel. This exciting event features a competition between four teams of talented improvisers, structured into a series of encounters. The performances will take place on the esplanade of the majestic Collegiate Church, offering a unique open-air experience.