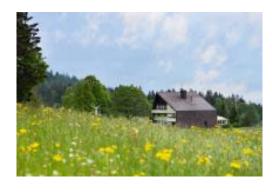

## **B&B MONT-CROSIN**

The spacious and light-filled rooms are located on the first floor (no elevator). Each room has a private bathroom, a desk, and a small refrigerator. The common areas, situated on the ground floor, include a cozy lounge with board games and books, a sunny terrace with a breathtaking view of the Chasseral, and a dining room. The latter is accessible outside of breakfast hours and is equipped with a kettle, a coffee maker, and a microwave for your convenience. Outside, guests can enjoy a garden with a biotope.

Let yourself be enchanted by the tranquility of unspoiled nature and unwind under the soothing presence of majestic wind turbines!