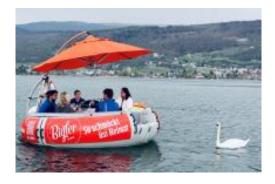

## **BBQ-DONUT**

The BBQ Donut from the Faul shipyard in Erlach is a unique water activity for small groups in the Seeland Biel. In this round boat with an integrated barbecue, small groups can barbecue together and enjoy the beautiful surroundings. The relaxed ride across the calm lake of Biel makes the BBQ Donut an unforgettable experience for family, friends or company parties. With a unique view of the Jura mountain range and the Three Lakes region, barbecuing on the water is a highlight for everyone.