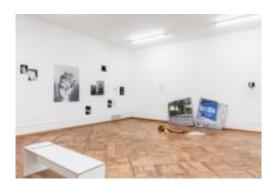

The Photoforum is housed in the historic Pasquart building, a former hospital, and organises five to seven exhibitions a year. These include both group exhibitions, which explore different perspectives and themes, and solo exhibitions, which often serve as a career springboard for artists. The Photoforum strives to enrich both the local community and visitors from all over Switzerland with inspiring exhibitions that address important social issues and current trends in photography.