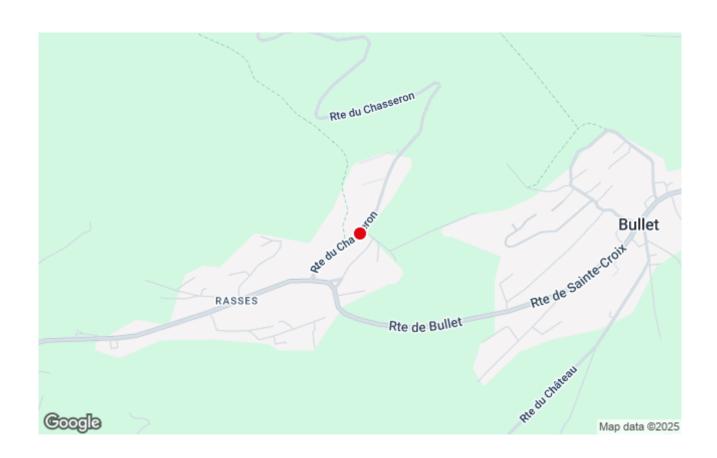

# **GOOD TO KNOW**

- Departure and arrival
- Hôtel & Spa Les Planets (free parking nearby).
- Public transport from Yverdon-les-Bains will take you comfortably to Les Rasses (train Yverdon-les-Bains - Ste-Croix then bus line 615 to Les