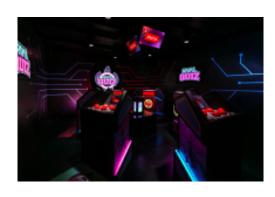

# RIVAL QUIZ

In a space that looks like a TV set, test your general knowledge by pitting yourself against your opponents. Be the quickest to press the buzzer to answer questions on sports, films and series, music, pop culture, school and the world of Disney.