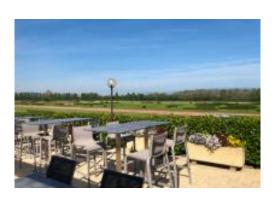

## RESTAURANT LE PADDOCK

Open every day except Mondays, Le Paddock welcomes you to its large terrace during the summer months and to its cosy interior on cooler days.

A different menu is offered each week, with a choice of three starters, four main courses (including one vegetarian option) and three desserts, which will delight all food lovers. In addition, a menu that varies with the seasons offers an even wider choice.

## **GOOD TO KNOW**

- · Shaded terrace
- Large free parking available
- Groups welcome