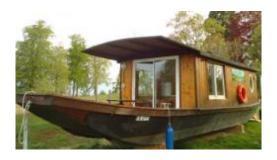

# FERME DE LA CORBIÈRE - THE "PÉNICHE À TERRE"

At Estavayer-le-Lac, the "péniche à terre" offers a view of the lake but without risking seasickness. Accommodation for two to four people offers all the unusual features of a barge with the advantages of land.