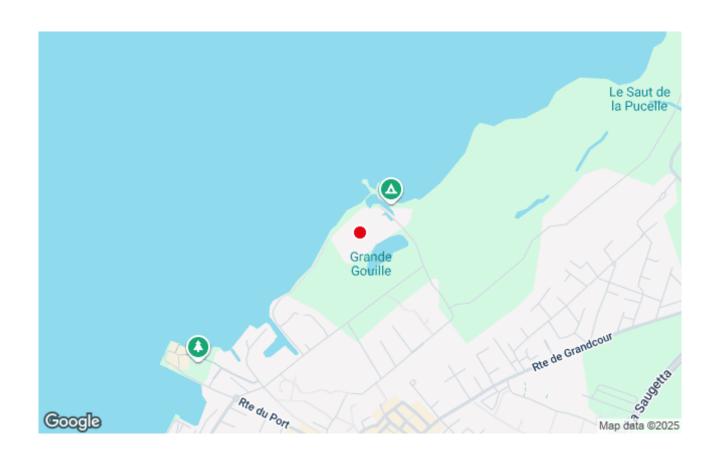

## CONTACT

La Nouvelle Plage Chemin de la Grande Gouille 2 1470 Estavayer-le-Lac

+41 (0)26 663 16 93 camping.estavayer@tcs.ch tcs.ch