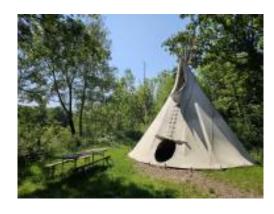

# TIPIS AND MESOLITHIC SHELTER

The Lakeside Village introduces visitors to prehistoric dwellings in tepees and Mesolithic shelters. Designed to recreate the living conditions of ancient populations, this accommodation is set in an unspoilt natural environment. It's a place where you can experience the way of life of days gone by at close quarters.