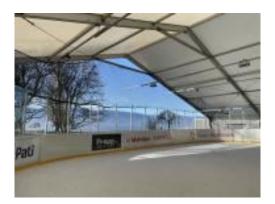

# **OUTDOOR ICE RINK**

The outdoor ice rink is the ideal place to spend a special moment with friends or family. Close to the lake, on the Place Nova Friburgo, skaters can also contemplate Lake Neuchâtel and the Jura mountains in the background.