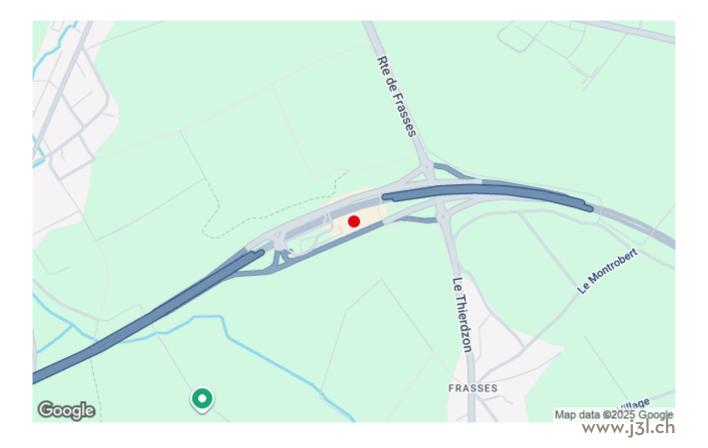

## GOOD TO KNOW

- Prices are for information only. Thank you to contact the accommodation providers directly as the Tourist Office does not know the status of reservations.
- Check-in 15:00/ check-out 11:00.
- Location: near Estavayer-le-Lac, between Yverdon-les-Bains and Payerne, approx. 10 minutes from Avenches. Highway A1/E25 exit Estavayer-le-Lac. The hotel is part of the Rose de la Broye restoroute. Arriving from the route cantonale, follow Montet.

## CONTACT

B&B Hotel Lully 3 Lacs Restoroute Rose de la Broye A1/E25 1470 Lully/FR

+41 26 664 86 86 lully-3lakes@hotelbb.com hotel-bb.com