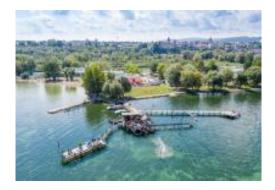

# CÂBLE SKI

Water skiers and wakeboarders - as amateurs or professionals - will find their happiness on the 800-meters long Cable Ski. People doing this activity for the first time will receive short instructions before the departure. The entire equipment is available for rent on site. Neoprene wetsuits are also available on request.

The Cable Ski belongs to "Alphasurf", a company specialized in lots of lake activities. It is also one of the best equipped water sports centers of Switzerland. There, you can have fun with paddle boats, canoes, windsurf boards and, of course, stand up paddles. Whether you are famished or a little hungry, the center proposes you a restaurant by the water. Finally, a sandy beach allows you to sunbathe or enjoy a play area.