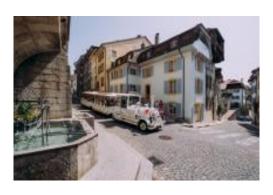

# TOURIST TRAIN OF ESTAVAYER

The audio commentary makes the ride both comfortable and informative. The tourist train runs during the summer season and during the crèche itinerary.