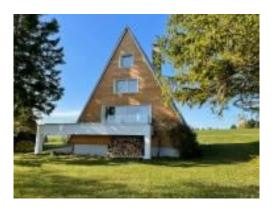

## MAISON DE VACANCES - AU CIEL DU JURA

This particular holiday home is the ideal place for a holiday close to nature, surrounded by the vast landscapes of the Franches-Montagnes. Here, you'll feel right up close to the Jura sky! The chalet was completely refurbished in 2022 to a modern standard. It is ideal for up to 4 people. Up to 6 people can be accommodated on request.

The house is characterised by its open-plan design, with an open kitchen/dining room and a sleeping loft. The living area (raised ground floor) features a combined kitchen/living room and fireplace. The sofa bed can be used - if required - for two people. The bathroom with shower and WC is also on the ground floor. In summer, the large balcony is a pleasant place to spend time as well.

The bedroom with two beds is located on the first floor (with an open mezzanine). The second floor with two beds, accessible by a comfortable ladder, is generally used by the younger guests.

In the single-storey 'basement' (formerly the garage), there is plenty of storage space for luggage, baby buggies, skis and so on.