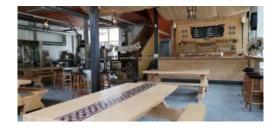

## TONNEBIÈRE BREWERY BAR

Located in St-Ursanne, in a completely renovated century-old building, the Tonnebière brewery opens its doors to visitors for a tasting of its various craft beers.

Eight beers on draught, complemented by ephemeral brews to suit the mood and the season.

At the Brasserie's bar or on the pretty shady terrace, you can discover L'Apronne, the Parc du Doubs-labelled beer, whose ingredients come mainly from the park's territory.

The Tonnebière brewery also offers tasting tours by prior arrangement.